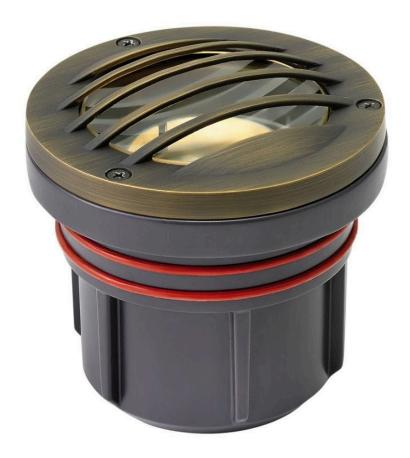

## **GRILL TOP WELL LIGHT**

LED 12W 2700K GRILL TOP WELL LIGHT

## 15705MZ-12W27K

Named after the ruggedly beautiful island off the coast of British Columbia, Hardy Island products are impeccably designed to defy the harshest environments. The LumaCORE LED accent lighting system is an expertly engineered core that withstands the elements and provides the the user with full control over wattage and color temperature.

FINISH: Matte Bronze
GLASS: Clear Lens

WIDTH: 4.8" HEIGHT: 4.8"

**DEPTH**: 4.8"

LIGHT SOURCE: Integrated LED
WATTAGE: 12w LED \*Included
TRANSFORMER REQUIRED: Yes

PHONE: (440) 653-5500

Toll Free: 1 (800) 446-5539