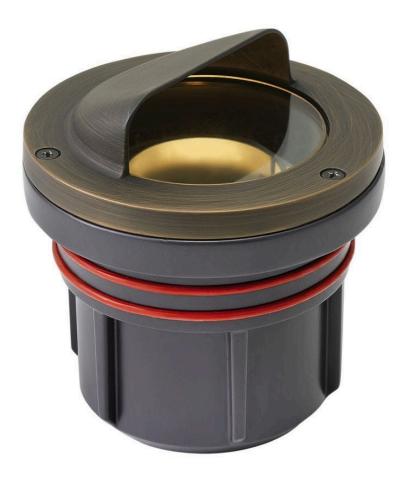

## SHIELDED WELL LIGHT

LED 5W 3000K SHIELDED WELL LIGHT

## 15708MZ-5W3K

Named after the ruggedly beautiful island off the coast of British Columbia, Hardy Island products are impeccably designed to defy the harshest environments. The LumaCORE LED accent lighting system is an expertly engineered core that withstands the elements and provides the the user with full control over wattage and color temperature.

FINISH: Matte Bronze
GLASS: Clear Lens

WIDTH: 4.5"

HEIGHT: 5"

**DEPTH**: 4.5"

LIGHT SOURCE: Integrated LED

WATTAGE: 5w LED \*Included

TRANSFORMER REQUIRED: Yes

HINKLEY 33000 Pin Oak Parkway Avon Lake, OH 44012 **PHONE: (440) 653-5500** Toll Free: 1 (800) 446-5539 hinkley.com